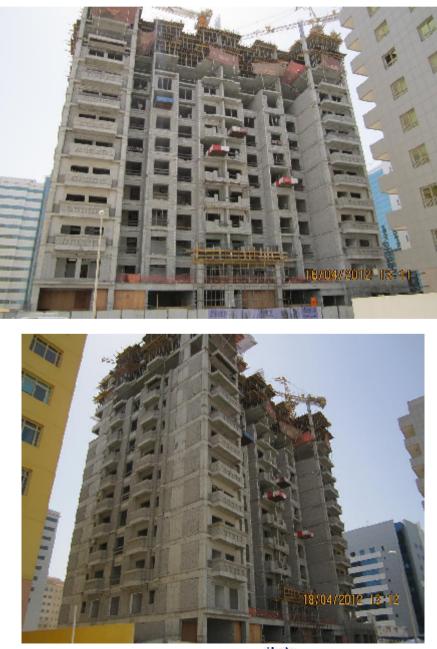

## **PROJECTS IN AL-NAHDA** AL NAHDA 303 – PLOT 538 - SHARJAH

*Commercial & Residential Building* It consists of (G + P + 2M + 15 TYP + Penthouse). Located in Al Nahda – Sharjah. Plot No. 538. : H.H. SHEIKHA SHEIKHA BIN EISSA BIN SALMAN AL KHALIFA **OWNER CONSULTANT : M/S. CONCEPT ENGINEERING CONSUTLANT** 

#### AL NAHDA-462 - SHARJAH

Commercial & Residential Building. It consists of (G + 4PFloors + 20 TYP + Health Club). Located in Al Nahda - Sharjah. Plot No. 462. **OWNER** : H.H. SHEIKHA / LOULOA BINT KHALIFA BIN SALMAN AL KHALIFA **CONSULTANT : CONCEPT ENGINEERING CONSULTANT** 

#### AL NAHDA 253 - SHARJAH

Commercial & Residential Building. It consists of (G + 4Parking + 20 TYP + Health Club). Located in Al Nahda –Sharjah. Plot No. 253. : SHEIKHA/LOULOA BINT KHALIFA BIN SALMAN AL KHALIFA **OWNER CONSULTANT : M/S VISION ENGINEERING CONSULTANT** 

#### AL NAHDA 252, SHARJAH

Commercial & Residential Building. It consists of (G+5P+20 TYP+PH+Health Club). Located in Al Nahda -Shariah. Plot No.252. **OWNER** : SHEIKHA/HESSA BINT BIN ALI BIN HAMAD AL KHALIFA **CONSULTANT : M/S VISION ENGINEERING CONSULTANT** 

#### AL NAHDA 440 - SHARJAH

Commercial & Residential Building. It consists of (G + 5P + 20 TYP). Located in Al Nahda -Sharjah. Plot No.440. OWNER : MR. ABDULLAH MOHD. RABIHA BU SENAD CONSULTANT : AL NAHDA ENGINEERING CONSULTANT

#### AL NAHDA 93 MULK, 274/A GOV- SHARJAH

Residential Building. It consists of (G +5P +15 TYP + SP + HP). Located in Al Nahda in Sharjah.Plot No.93 MULK, 274/A OWNER: H.H. SH. ABDULLAH BIN EISSA BIN SALMAN AL KHALIFAH CONSULTANT: M/S. VISION CONSULTANT ENGINEERS