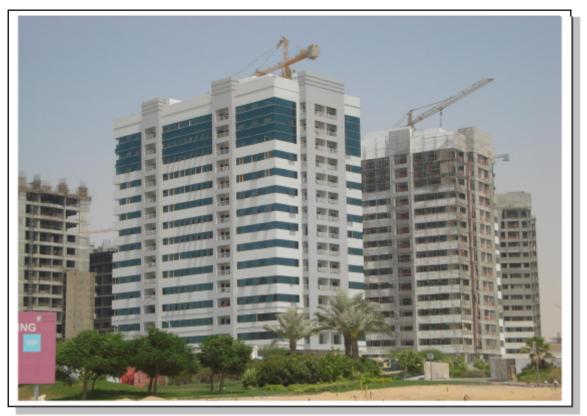

#### Abu Dhabi Projects Danat Abu Dhabi On Plot C55 Sector E 40 In Al Koudra Holding - Abu Dhabi

The project consists of the construction a residential building (5B+G+22 Typical Floors). OWNER: Al Emiratiah Al Moutakamelah CONSULTANT: Al Salam Consultant Engineers