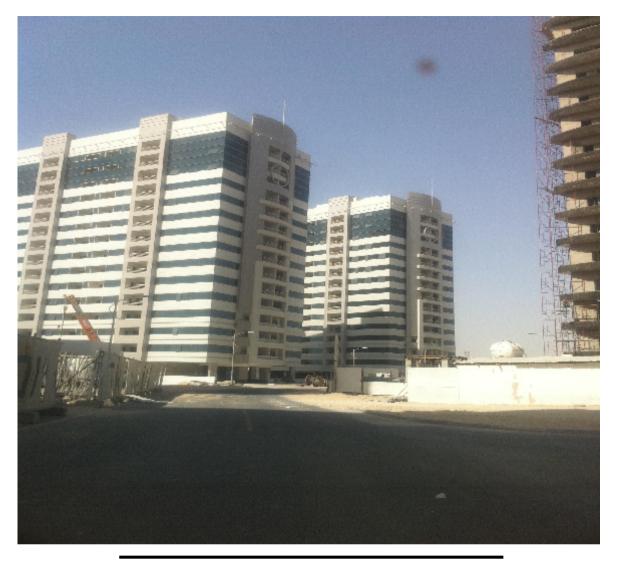

# DUBAI-SPORT CITY – R4-5 & R4-6 (TWO BUILDINGS)

*The project consists of 2 Residential Buildings. It is composed of (B + G +14 TYP). Located in Sport City in Dubai, Plot No.: R4-5 (6820262) & R4-6 (6820261)* **OWNER:** GULF GENERAL INVESTMENT GROUP PSCO **CONSULTANT:** M/S. NATIONAL ENGINEERING BUREAU

#### **DUBAI-SPORT CITY – R4-7 & R4-8 (TWO BUILDINGS)** The project consists of 2 Residential Buildings. It is composed of (B + G + 14 TYP). Located in Sport City in Dubai, Plot

The project consists of 2 Residential Buildings. It is composed of (B + G + 14 TYP). Located in Sport City in Dubai, Plot No.: R4-7 (6820260) & R4-8 (6820259) OWNER: INVESTMENT GROUP

CONSULTANT: M/S. NATIONAL ENGINEERING BUREAU

The Four Buildings seen from Emirates Road

The four buildings: R4-5, R4-6, R4-7, R4-8

c) MBCC, All Rights Reserved