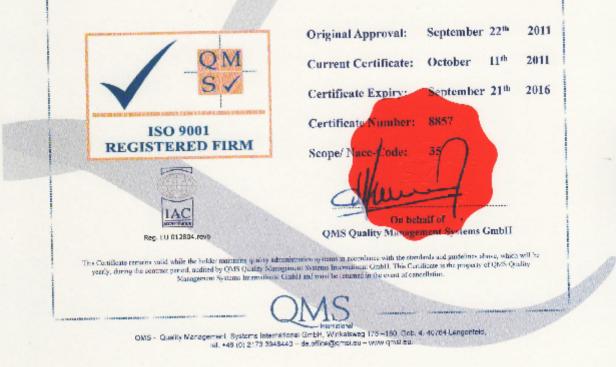

83

DIN EN ISO 9001 : 2008 **DIN EN ISO 14001 : 2004 OHSAS 18001** :2007

**Certificate Number: 8857** 

MBCC is registered in the UAE Ministry of Public Works in the Tenders & **Contracts Dept. under the number: 86123-1** 

### ISO Certificate Number: 8857

- ISO 9001 Quality Management System: **DIN EN ISO 9001:2008**
- SISO 14001 Environmental Management System: DIN EN ISO 14001:2004
- OHSAS 18001 Health and safety Management Standard: OHSAS 18001:2007