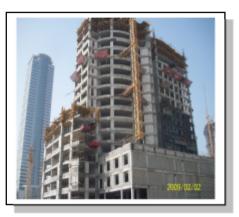

#### **PROJECTS IN BUSINESS BAY-DUBAI ONTARIO TOWER**

**Ontario Tower** is a Commercial & Residential Building. It consists of (2B + G + 3 Podium + 25 TYP + 2 Roofs). Located in **Business Bay in Dubai**, near Burj Khalifa. **Plot No. BB-A02-011.** OWNER : Mr. Khalid Khalil Al Mutawa.

**CONSULTANT :** M/S. Dartin Engineers Consultant.

**Business Central Project** Located in **Business Bay, Dubai** Plot No. BB.B03.021, Residential Building. It consists of **B** + **G** + 19 Typical Floors **OWNER** : Damac Star Properties **CONSULTANT** • M/S • CONSULTANT : M/S. Incorporated Consultants (Conin)