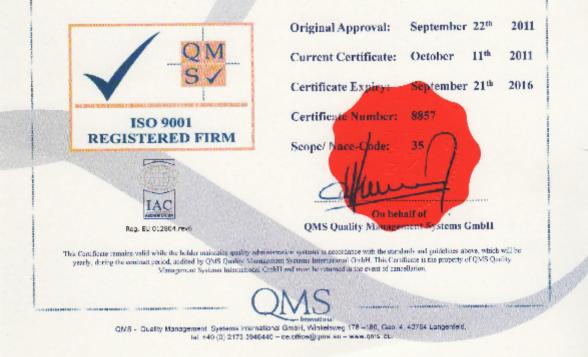

83

DIN EN ISO 9001 : 2008 **DIN EN ISO 14001 : 2004 OHSAS 18001** :2007

**Certificate Number: 8857** 

MBCC is registered in the UAE Ministry of Public Works in the Tenders & **Contracts Dept. under the number: 86123-1** 

### ISO Certificate Number: 8857

- ISO 9001 Quality Management System: **DIN EN ISO 9001:2008**
- SISO 14001 Environmental Management System: DIN EN ISO 14001:2004
- OHSAS 18001 Health and safety Management Standard: OHSAS 18001:2007