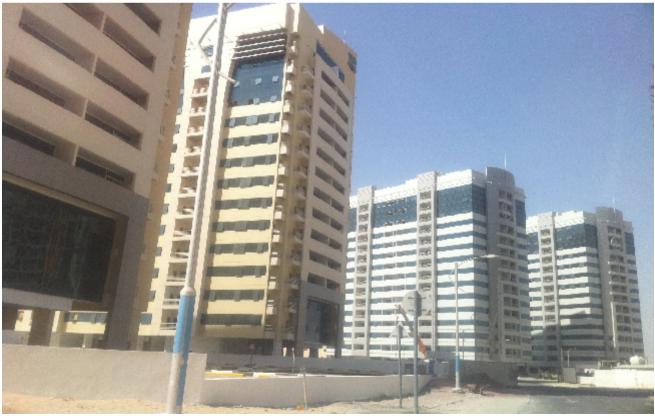

# DUBAI-SPORT CITY – R4-5 & R4-6 (TWO BUILDINGS)

*The project consists of 2 Residential Buildings. It is composed of (B + G +14 TYP). Located in Sport City in Dubai, Plot No.: R4-5 (6820262) & R4-6 (6820261)* **OWNER:** GULF GENERAL INVESTMENT GROUP PSCO **CONSULTANT:** M/S. NATIONAL ENGINEERING BUREAU

#### **DUBAI-SPORT CITY – R4-7 & R4-8 (TWO BUILDINGS)** The project consists of 2 Residential Buildings. It is composed of (B + G + 14 TYP). Located in Sport City in Dubai, Plot

The project consists of 2 Residential Buildings. It is composed of (B + G + 14 TYP). Located in Sport City in Dubai, Plot No.: R4-7 (6820260) & R4-8 (6820259) OWNER: INVESTMENT GROUP

CONSULTANT: M/S. NATIONAL ENGINEERING BUREAU

The Four Buildings seen from Emirates Road

The four buildings: R4-5, R4-6, R4-7, R4-8

c) MBCC, All Rights Reserved