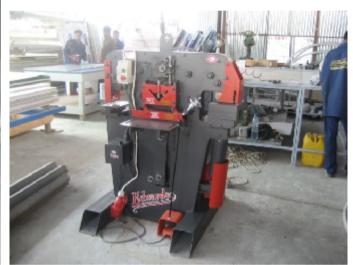

#### Exhibit 3: MBCC Main Fixed Assets & Equipment

| Asset Description           | Count |
|-----------------------------|-------|
| Piling Machines             | 6     |
| Tower Crane                 | 19    |
| Winch                       | 9     |
| Hoist                       | 16    |
| Caterpillar Loader / Shovel | 2     |
| Bus (82 seats)              | 18    |
| Tanker-Drainage             | 2     |
| Truck                       | 3     |
| Diesel Lift                 | 5     |
| Bus (24 seats)              | 8     |
| Cars                        | 50    |
| Bob Cat & JCB               | 15    |
| Dumper                      | 2     |
| Pickup                      | 15    |
| Generator                   | 30    |
| Plate Compactor             | 10    |
| Big Air Compressor          | 9     |
| Diesel Vibrator             | 42    |
| Fork Lift                   | 3     |
| Steel Cutter                | 25    |
| Steel Bender                | 25    |
| Mixer                       | 13    |
| Damper Hydraulic            | 3     |
| Cradle                      | 42    |
| Wood Cutter                 | 20    |