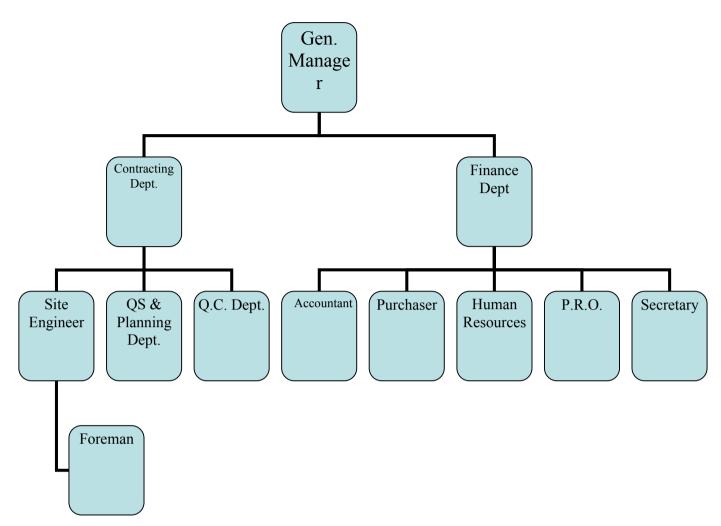

blished a quality management system to satisfy the needs of its customers and to improve the management system of the organization.

The scope of the quality system covers design, execution and maintenance of electrical, air conditioning, and plumbing, and interior decoration, structural cabling and telephone work. The quality system has been developed to comply with the Standards.

Quality Management System requirements are complementary to product requirements. The purpose of this Quality Plan is to document the organization's quality policy and its application to the Project instruct and guide employees, whose actions affect product quality, in the course of their day to day activities so as to achieve the overall objective of Customer satisfaction.



#### AL-FAIHA ORGANIZATION CHART



# **AL-FAIHA COMPANY STAFF**

| DESCRIPTION              | COUNT |
|--------------------------|-------|
| Managing Director        | 1     |
| General Manager          | 1     |
| Financial Manager        | 1     |
| Operation Manager        | 1     |
| Estimation Manager       | 1     |
| Mechanical Engineers     | 3     |
| Electrical Engineers     | 5     |
| Cad Operators            | 7     |
| Quantity Surveyor        | 2     |
| A/C Technicians/Duct men | 12    |
| Skilled Technicians      | 32    |
| Skilled Plumbers         | 20    |

| Skilled Pipefitters/Welders      | 12  |
|----------------------------------|-----|
| Skilled Mechanics                | 6   |
| Skilled Workers (Various Trades) | 64  |
| Accountants                      | 2   |
| Other Admin.