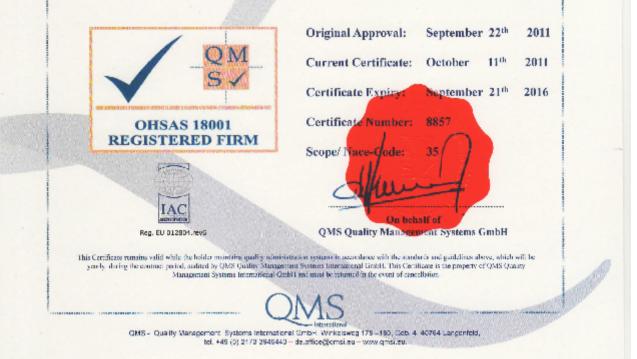

### ISO Certificate Number: 8857

- ISO 9001 Quality Management System: **DIN EN ISO 9001:2008**
- SISO 14001 Environmental Management System: DIN EN ISO 14001:2004
- OHSAS 18001 Health and safety Management Standard: OHSAS 18001:2007