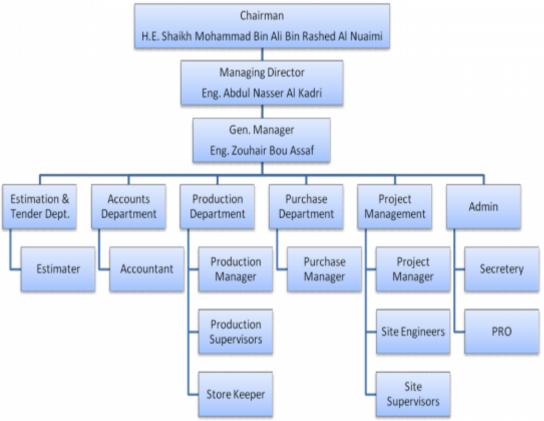

s who may be affected by our activities.
- Responsibility for matters of health, safety and welfare lies with the Managing Director and other Senior Managers of Quality Aluminium and Glass LLC. They are developing a culture that is supportive of good health and safety standards, the maintenance

of safe working procedures and the continuous improvement of employee awareness of health and safety issues.

Some safety area special take care at site are:

- (a) Use of personal protective equipment.
- (b) Safe access
- (c) Usage of Operating Machinery.
- (d) Not using unsafe equipment.
- (e) Taking care of loading and unloading material
- (f) Smoking is prohibited at site.
- (g) Proper usage of scaffolding area
- (h) Follow safety instruction.

Quality Aluminium & Glass Co. Organization Chart



# Quality Aluminium and Glass: The Plant in Sharjah







#### General View of the Plant

# **Manufacturing Process: (1)**



Aluminum Work

Glass Cutting Controller

# **Manufacturing Process: (2)**



Glass Washing Machine & Pressing



Double Glazing Silicon Work





Loading Glass Table Cutting

Loading Glass Table Cutting



Double Head Aluminum Cutting



Milling Machine

# **Manufacturing Process: (3)**



Profile Bending Machine



Cladding Work







Aluminum Profile Work



Cutting Glass Machine



Cutting Glass Machine

# Quality Alum - Completed & Ongoing Projects

### LIST OF MAJOR PROJECTS ONGOING – 2007

| Name of Projects             | Client            | Consultant        | Contractor                  |
|------------------------------|-------------------|--------------