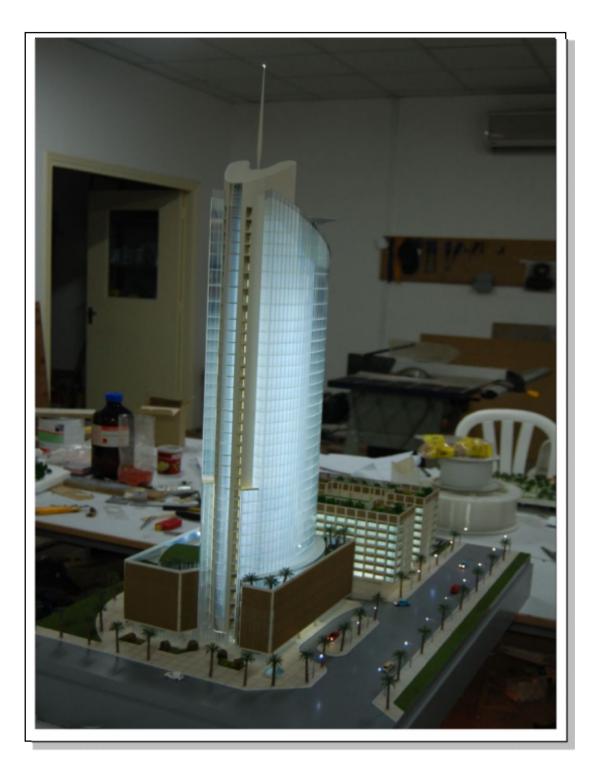

#### **PROJECTS IN BUSINESS BAY-DUBAI ONTARIO TOWER**

**Ontario Tower** is a Commercial & Residential Building. It consists of (2B + G + 3 Podium + 25 TYP + 2 Roofs). Located in **Business Bay in Dubai**, near Burj Khalifa. **Plot No. BB-A02-011.** OWNER : Mr. Khalid Khalil Al Mutawa.

**CONSULTANT :** M/S. Dartin Engineers Consultant.

**Business Central Project** Located in **Business Bay, Dubai** Plot No. BB.B03.021, Residential Building. It consists of **B** + **G** + 19 Typical Floors **OWNER** : Damac Star Properties **CONSULTANT** • M/S • CONSULTANT : M/S. Incorporated Consultants (Conin)