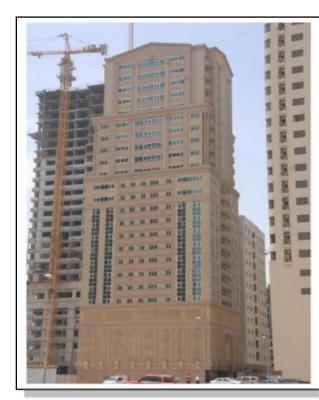

#### **PROJECTS IN BUSINESS BAY-DUBAI ONTARIO TOWER**

**Ontario Tower** is a Commercial & Residential Building. It consists of (2B + G + 3 Podium + 25 TYP + 2 Roofs). Located in **Business Bay in Dubai**, near Burj Khalifa. **Plot No. BB-A02-011.** OWNER : Mr. Khalid Khalil Al Mutawa.

**CONSULTANT :** M/S. Dartin Engineers Consultant.

**Business Central Project** Located in **Business Bay, Dubai** Plot No. BB.B03.021, Residential Building. It consists of **B** + **G** + 19 Typical Floors **OWNER** : Damac Star Properties **CONSULTANT** • M/S • CONSULTANT : M/S. Incorporated Consultants (Conin)