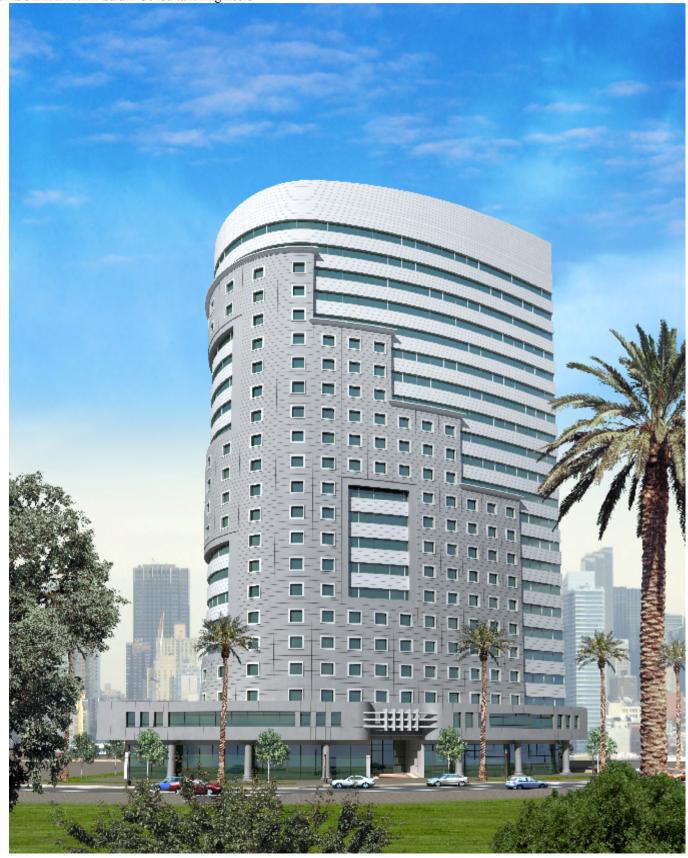

#### Abu Dhabi Projects Danat Abu Dhabi On Plot C55 Sector E 40 In Al Koudra Holding - Abu Dhabi

The project consists of the construction a residential building (5B+G+22 Typical Floors). OWNER: Al Emiratiah Al Moutakamelah CONSULTANT: Al Salam Consultant Engineers