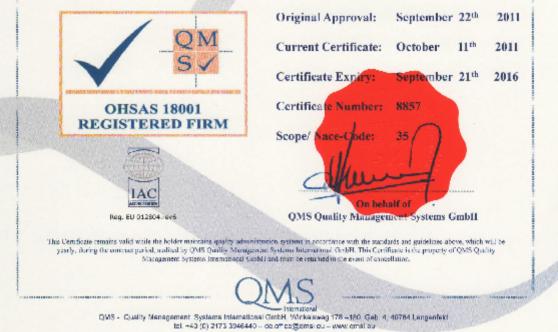

83

DIN EN ISO 9001 : 2008 **DIN EN ISO 14001 : 2004 OHSAS 18001** :2007

**Certificate Number: 8857** 

MBCC is registered in the UAE Ministry of Public Works in the Tenders & **Contracts Dept. under the number: 86123-1** 

### ISO Certificate Number: 8857

- ISO 9001 Quality Management System: **DIN EN ISO 9001:2008**
- SISO 14001 Environmental Management System: DIN EN ISO 14001:2004
- OHSAS 18001 Health and safety Management Standard: OHSAS 18001:2007